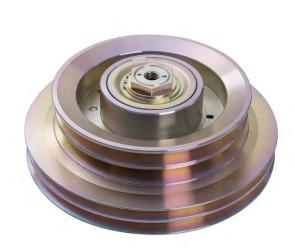

#### **Premium Line**

Application: Urban (Standards and Articulated) and Road Buses (Standards and DDs)

Compressors: Bitzer and Bock (Danfoss), 4 and 6 cylinders

Torque Resistance: 450N.m

### **Premium Line**

Model: 73.1.052.000.04