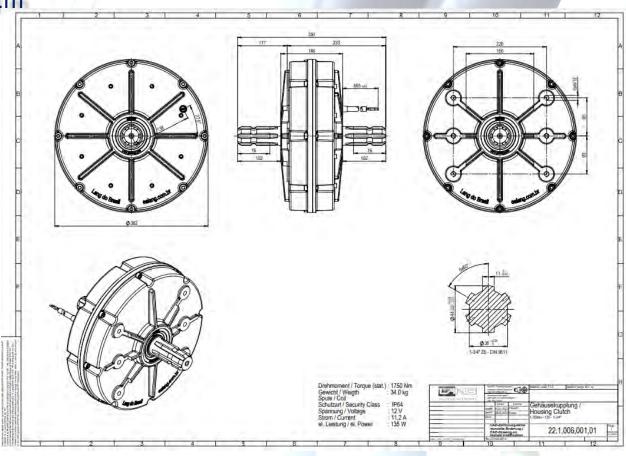

# Agricultural Bulk Carriers' Clutches

Application: Bulk Carrier Trailers

Discharge Pipe Diameter: up to 500mm Discharge Pipe Height: up to 5.200mm

Torque Resistance: 1.750N.m.

Model of 1.750N.m P/N: 22.1.006.001.01

Tension: 12V

Ø Shafts: 1-3/4" Z6