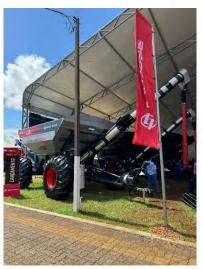

# **Agricultural Bulk Carriers Clutches**

Application: Bulk Carrier Trailers

Discharge Pipe Diameter: up to 500mm Discharge Pipe Height: up to 5.200mm

Torque Resistance: 1.750N.m.

Model of 1.750N.m P/N: 22.1.005.001.01

# Agricultural Bulk Carriers' Clutches

Application: Bulk Carrier Trailers

Discharge Pipe Diameter: up to 500mm Discharge Pipe Height: up to 5.200mm

Torque Resistance: 1.750N.m.

Model of 1.750N.m P/N: 22.1.006.001.01

# Agricultural Bulk Carriers' Clutches

Application: Bulk Carrier Trailers

Discharge Pipe Diameter: up to 350mm Discharge Pipe Height: up to 4.800mm

Torque Resistance: 1.000N.m

Model of 1.000N.m P/N: 22.1.003.001.01