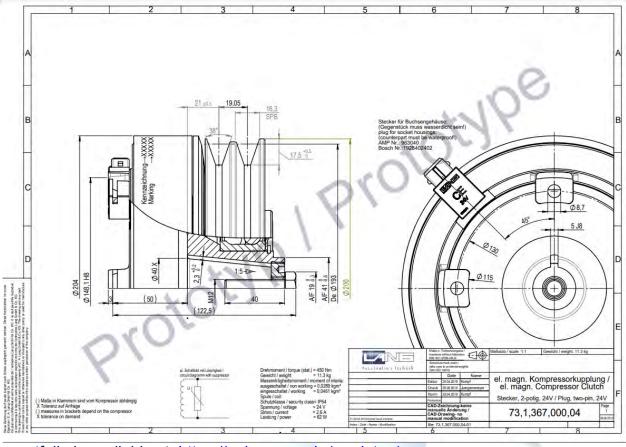

** 



Agricultural Bulk Carrier Trailers Electromagnetic Clutches



#### **Premium Line**

Application: Urban (Standards and Articulated) and Road Buses (Standards and DDs)

Compressors: Bitzer and Bock (Danfoss), 4 and 6 cylinders

Torque Resistance: 450N.m



### **Premium Line**

Model: 73.1.052.000.04





#### **Premium Line**

Application: Urban (Standards and Articulated) and Road Buses (Standards and DDs)

Compressors: Bitzer and Bock (Danfoss), 4 and 6 cylinders

Torque Resistance: 450N.m



#### **Premium Line**

Model: 73.1.391.000.04





#### **Premium Line**

Application: Urban (Standards and Articulated) and Road Buses (Standards and DDs)

Compressors: Bitzer and Bock (Danfoss), 4 and 6 cylinders

Torque Resistance: 450N.m



#### **Premium Line**

Model: 73.1.367.000.04





#### **EcoClutch Line**

Application: City Buses (Standards) and Coach Buses (Standards)

Compressors: Bitzer and Bock (Danfoss), up to 4 cylinders and 655cm<sup>3</sup>

Torque Resistance: 350N.m



EcoClutch Line Model: 88.1.000011.04 24V





#### **EcoClutch Line**

Application: City Buses (Standards) and Coach Buses (Standards)

Compressors: Valeo TM65 e TCCI QPS65

Torque Resistance: 300N.m



**EcoClutch Line** 

Model: 87.1.000002.02



# **Agricultural Bulk Carriers Clutches**



Application: Bulk Carrier Trailers

Discharge Pipe Diameter: up to 500mm Discharge Pipe Height: up to 5.200mm

Torque Resistance: 1.750N.m.



Model of 1.750N.m P/N: 22.1.005.001.01

Tension: 12V

Ø Shafts: 1-3/8" Z6



# Agricultural Bulk Carriers' Clutches



Application: Bulk Carrier Trailers

Disc