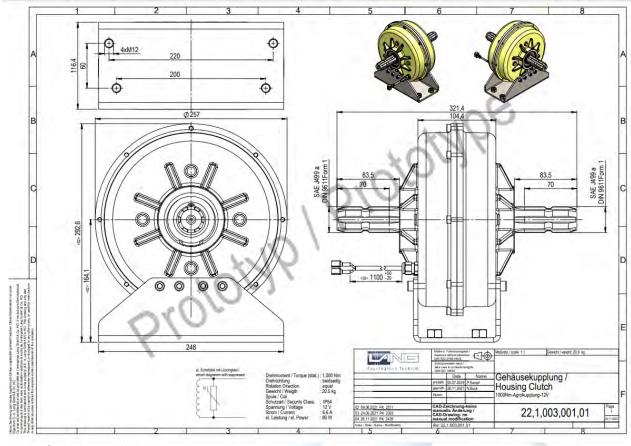

# Agricultural Bulk Carriers' Clutches

Application: Bulk Carrier Trailers

Discharge Pipe Diameter: up to 350mm Discharge Pipe Height: up to 4.800mm

Torque Resistance: 1.000N.m

Model of 1.000N.m P/N: 22.1.003.001.01

Tension: 12V

Ø Shafts: 1-3/8" Z6