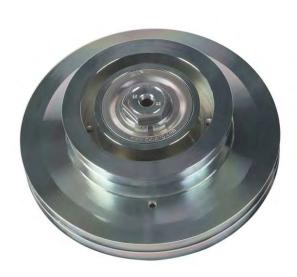

#### **Premium Line**

Application: Urban (Standards and Articulated) and Road Buses (Standards and DDs)

Compressors: Bitzer and Bock (Danfoss), 4 and 6 cylinders

Torque Resistance: 450N.m

#### **Premium Line**

Model: 73.1.391.000.04