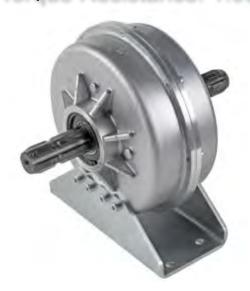

# Agricultural Bulk Carriers' Clutches

Application: Bulk Carrier Trailers

Discharge Pipe Diameter: up to 500mm Discharge Pipe Height: up to 5.200mm

Torque Resistance: 1.750N.m.

Model of 1.750N.m P/N: 22.1.006.001.01

Tension: 12V

Ø Shafts: 1-3/4" Z6