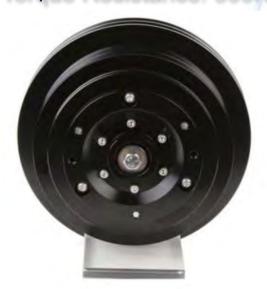

#### **EcoClutch Line**

Application: City Buses (Standards) and Coach Buses (Standards)

Compressors: Bitzer and Bock (Danfoss), up to 4 cylinders and 655cm<sup>3</sup>

Torque Resistance: 350N.m

EcoClutch Line Model: 88.1.000011.04 24V