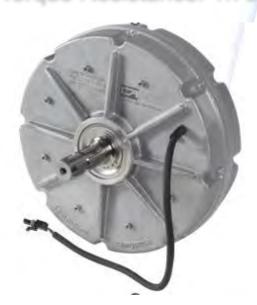

#### **EcoClutch Line**

Application: City Buses (Standards) and Coach Buses (Standards)

Compressors: Valeo TM65 e TCCI QPS65

Torque Resistance: 300N.m

**EcoClutch Line** 

Model: 87.1.000002.02