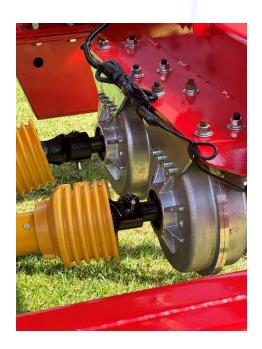

# **Agricultural Bulk Carriers Clutches**

Application: Bulk Carrier Trailers

Discharge Pipe Diameter: up to 500mm Discharge Pipe Height: up to 5.200mm

Torque Resistance: 1.750N.m.

Model of 1.750N.m P/N: 22.1.005.001.01

Tension: 12V

Ø Shafts: 1-3/8" Z6