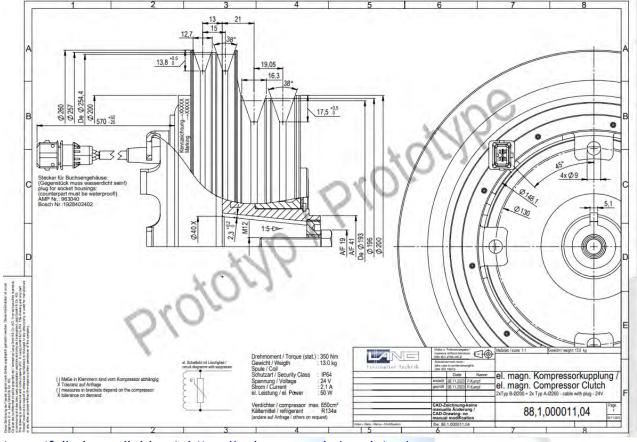

#### **EcoClutch Line**

Application: City Buses (Standards) and Coach Buses (Standards)

Compressors: Bitzer and Bock (Danfoss), up to 4 cylinders and 655cm<sup>3</sup>

Torque Resistance: 350N.m

EcoClutch Line Model: 88.1.000011.04 24V