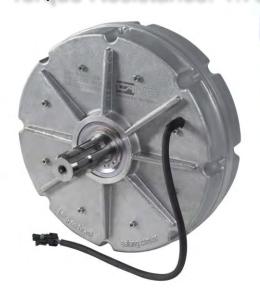

# **Agricultural Bulk Carriers Clutches**

Application: Bulk Carrier Trailers

Discharge Pipe Diameter: up to 500mm Discharge Pipe Height: up to 5.200mm

Torque Resistance: 1.750N.m.

Model of 1.750N.m P/N: 22.1.005.001.01

Tension: 12V

Ø Shafts: 1-3/8" Z6