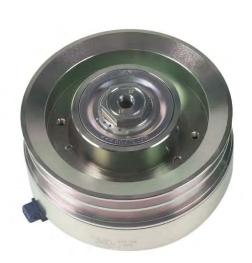

*Buses' Air Conditioning Electromagnetic Clutches** 



Agricultural Bulk Carrier Trailers Electromagnetic Clutches



#### **Premium Line**

Application: Urban (Standards and Articulated) and Road Buses (Standards and DDs)

Compressors: Bitzer and Bock (Danfoss), 4 and 6 cylinders

Torque Resistance: 450N.m



### **Premium Line**

Model: 73.1.052.000.04





#### **Premium Line**

Application: Urban (Standards and Articulated) and Road Buses (Standards and DDs)

Compressors: Bitzer and Bock (Danfoss), 4 and 6 cylinders

Torque Resistance: 450N.m



#### **Premium Line**

Model: 73.1.391.000.04





#### **Premium Line**

Application: Urban (Standards and Articulated) and Road Buses (Standards and DDs)

Compressors: Bitzer and Bock (Danfoss), 4 and 6 cylinders

Torque Resistance: 450N.m



#### **Premium Line**

Model: 73.1.367.000.04





#### **EcoClutch Line**

Application: City Buses (Standards) and Coach Buses (Standards)

Compressors: Bitzer and Bock (Danfoss), up to 4 cylinders and 655cm<sup>3</sup>

Torque Resistance: 350N.m



EcoClutch Line Model: 88.1.000011.04 24V





#### **EcoClutch Line**

Application: City Buses (Standards) and Coach Buses (Standards)

Compressors: Valeo TM65 e TCCI QPS65

Torque Resistance: 300N.m



**EcoClutch Line** 

Model: 87.1.000002.02



# **Agricultural Bulk Carriers Clutches**



Application: Bulk Carrier Trailers

Discharge Pipe Diameter: up to 500mm Discharge Pipe Height: up to 5.200mm

Torque Resistance: 1.750N.m.



Model of 1.750N.m P/N: 22.1.005.001.01

Tension: 12V

Ø Shafts: 1-3/8" Z6



# Agricultural Bulk Carriers' Clu