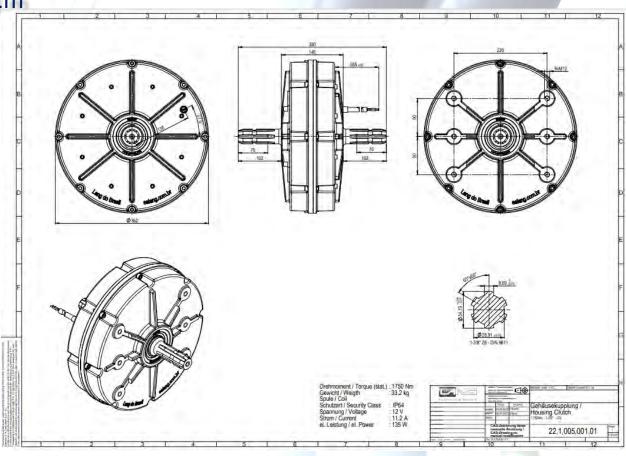

# **Agricultural Bulk Carriers Clutches**

Application: Bulk Carrier Trailers

Discharge Pipe Diameter: up to 500mm Discharge Pipe Height: up to 5.200mm

Torque Resistance: 1.750N.m.

Model of 1.750N.m P/N: 22.1.005.001.01

Tension: 12V

Ø Shafts: 1-3/8" Z6