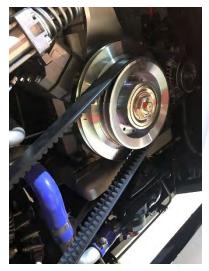

## **Main Areas of Activity**

**Buses' Air Conditioning Electromagnetic Clutches** 

Agricultural Bulk Carrier Trailers Electromagnetic Clutches

#### **EcoClutch Line**

Application: City Buses (Standards) and Coach Buses (Standards)

Compressors: Bitzer and Bock (Danfoss), up to 4 cylinders and 655cm<sup>3</sup>

Torque Resistance: 350N.m

EcoClutch Line Model: 88.1.000011.04 24V

#### **EcoClutch Line**

Application: City Buses (Standards) and Coach Buses (Standards)

Compressors: Valeo TM65 e TCCI QPS65

Torque Resistance: 300N.m

**EcoClutch Line** 

Model: 87.1.000002.02