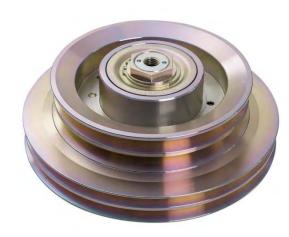

ck (Danfoss), 4 and 6 cylinders

Torque Resistance: 450N.m



### **Premium Line**

Model: 73.1.052.000.04





#### **Premium Line**

Application: Urban (Standards and Articulated) and Road Buses (Standards and DDs)

Compressors: Bitzer and Bock (Danfoss), 4 and 6 cylinders

Torque Resistance: 450N.m



#### **Premium Line**

Model: 73.1.391.000.04





#### **Premium Line**

Application: Urban (Standards and Articulated) and Road Buses (Standards and DDs)

Compressors: Bitzer and Bock (Danfoss), 4 and 6 cylinders

Torque Resistance: 450N.m



#### **Premium Line**

Model: 73.1.367.000.04





#### **EcoClutch Line**

Application: City Buses (Standards) and Coach Buses (Standards)

Compressors: Bitzer and Bock (Danfoss), up to 4 cylinders and 655cm<sup>3</sup>

Torque Resistance: 350N.m



EcoClutch Line Model: 88.1.000011.04 24V





#### **EcoClutch Line**

Application: City Buses (Standards) and Coach Buses (Standards)

Compressors: Valeo TM65 e TCCI QPS65

Torque Resistance: 300N.m



**EcoClutch Line** 

Model: 87.1.000002.02



# **Agricultural Bulk Carriers Clutches**



Application: Bulk Carrier Trailers

Discharge Pipe Diameter: up to 500mm Discharge Pipe Height: up to 5.200mm

Torque Resistance: 1.750N.m.



Model of 1.750N.m P/N: 22.1.005.001.01

Tension: 12V

Ø Shafts: 1-3/8" Z6



# Agricultural Bulk Carriers' Clutches



Application: Bulk Carrier Trailers

Discharge Pipe Diameter: up to 500mm Discharge Pipe Height: up to 5.200mm

Torque Resistance: 1.750N.m.



Model of 1.750N.m P/N: 22.1.006.001.01

Tension: 12V

Ø Shafts: 1-3/4" Z6



# Agricultural Bulk Ca