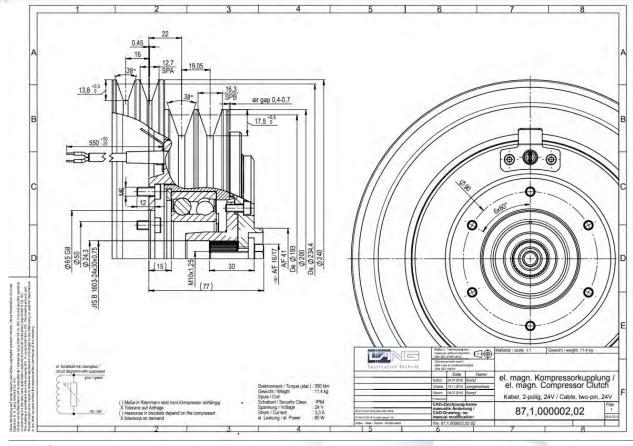

#### **EcoClutch Line**

Application: City Buses (Standards) and Coach Buses (Standards)

Compressors: Valeo TM65 e TCCI QPS65

Torque Resistance: 300N.m

**EcoClutch Line** 

Model: 87.1.000002.02